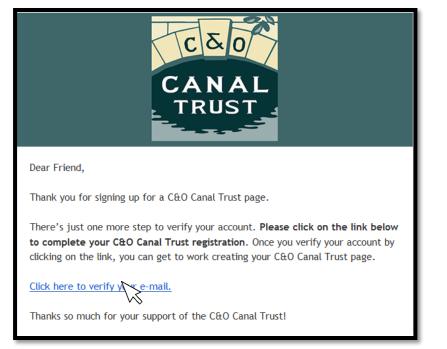

#### 3. Check and Verify

- Check your email inbox for a verification message from the C&O Canal Trust.
- Once you open and read the message, click the verification link.