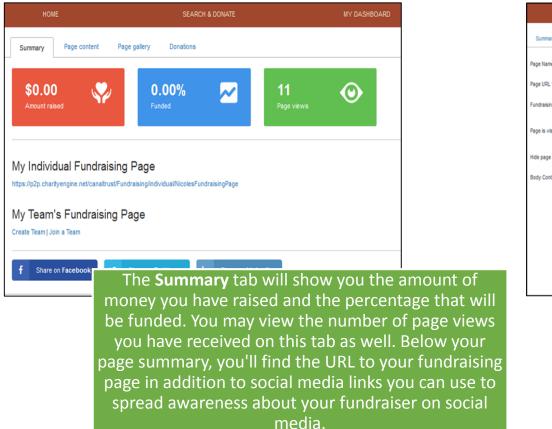

#### 1. Enter your page information

- Fill in the required fields with your page name, fundraising goal, personalized message, etc. (URL field will fill in automatically)
- Be sure to click the 'Page Visible' box so that your friends and family may view and search for your page.
- Write a personal message about your fundraiser and why the C&O Canal is important to you. Feel free to add as many photos as you want and update your page frequently to let people know how your fundraiser is going. Then click NEXT.

| 🛅 Nicole's Fu        | ndraising Page and individual page                                                                                                                                                                                                                                                                                                                                                                                                                                                                                                                                                                                                                                                                                                                                                                                                                                                                                                                                                                             | « Go back to Pages                                         |
|----------------------|----------------------------------------------------------------------------------------------------------------------------------------------------------------------------------------------------------------------------------------------------------------------------------------------------------------------------------------------------------------------------------------------------------------------------------------------------------------------------------------------------------------------------------------------------------------------------------------------------------------------------------------------------------------------------------------------------------------------------------------------------------------------------------------------------------------------------------------------------------------------------------------------------------------------------------------------------------------------------------------------------------------|------------------------------------------------------------|
| Summary Page content | Page gallery Donations                                                                                                                                                                                                                                                                                                                                                                                                                                                                                                                                                                                                                                                                                                                                                                                                                                                                                                                                                                                         |                                                            |
| Page Name *          | Nicole's Fundraising Page                                                                                                                                                                                                                                                                                                                                                                                                                                                                                                                                                                                                                                                                                                                                                                                                                                                                                                                                                                                      |                                                            |
| Page URL *           | NicolesFundraisingPage                                                                                                                                                                                                                                                                                                                                                                                                                                                                                                                                                                                                                                                                                                                                                                                                                                                                                                                                                                                         | ✓                                                          |
| Fundraising Goal     | 8000                                                                                                                                                                                                                                                                                                                                                                                                                                                                                                                                                                                                                                                                                                                                                                                                                                                                                                                                                                                                           |                                                            |
| Page is visible      |                                                                                                                                                                                                                                                                                                                                                                                                                                                                                                                                                                                                                                                                                                                                                                                                                                                                                                                                                                                                                |                                                            |
| Hide page comments   |                                                                                                                                                                                                                                                                                                                                                                                                                                                                                                                                                                                                                                                                                                                                                                                                                                                                                                                                                                                                                |                                                            |
| Body Content *       | Edit - Insert - View - Format - Table - Tools -                                                                                                                                                                                                                                                                                                                                                                                                                                                                                                                                                                                                                                                                                                                                                                                                                                                                                                                                                                |                                                            |
|                      | $ \begin{tabular}{ c c c c c } \hline \begin{tabular}{ c c c c c } \hline \begin{tabular}{ c c c c } \hline \begin{tabular}{ c c c c c } \hline \begin{tabular}{ c c c c c c c c c c c c c c c c c c c$                                                                                                                                                                                                                                                                                                                                              |                                                            |
|                      | Dear Friends and Family,<br>Since 2007, the C&O Canal Trust has been committed to protecting, restoring, and promoting the C&O Canal. The Trust has been a positiv<br>to the community as it has ancouraged visitors and local communities to discover and explore the historical, natural, and recreational aspe<br>park, As an avid biker and lover of the outdoors. I falt compelled to be a part of a cause that will ensure the protection and restoration of the<br>so dearly, and maintain the existence of an organization that promotes outdoor adventure.<br>I am supporting the C&O Canal Trust by participating in a Towpath Forever Challenge to raise money for the continued maintenance and pr<br>of the C&O Canal National Historical Park. As the ninth-most visited Park in the nation, and the most popular in Maryland, the Park is home<br>of natural, historic, cultural, and recreational resources. It is extremely important to me to help preserve the C&O Canal and its surroundin | cts of the<br>a land I love<br>eservation<br>a to a wealth |
|                      | of natural, mistoric, cultural, and recreational resources. Aris extremely important to me to help preserve the Calo Canar and its somounding<br>for today and future generations.<br>I am asking you to join me in my fundraising efforts by donating to my fundraiser or participating in one of my fundraising events. Any contri<br>can make is greatly appreciated.                                                                                                                                                                                                                                                                                                                                                                                                                                                                                                                                                                                                                                       |                                                            |