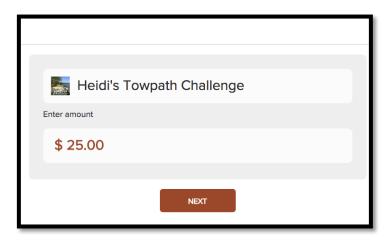

• Type in the amount you would like to donate. Then click NEXT.

• View your donation summary and enter your payment information in the required fields.

| Donation Summary<br>You have selected to donate to: |                           |                   |              |
|-----------------------------------------------------|---------------------------|-------------------|--------------|
| Heidi's Towpath Challenge                           | Heidi's Towpath Challenge |                   |              |
| Hide Details >> GRAND TOTAL                         |                           |                   | \$ <b>25</b> |
| I would like to donate on behalf of someone else.   |                           |                   |              |
| Ple<br>Contact Informati                            | ease enter your payn      | nent information. |              |
| First Name *                                        | 1                         |                   |              |
| Last Name *                                         |                           |                   |              |
| Email Address *                                     |                           |                   |              |
| Address Line 1*                                     |                           |                   |              |
| Address Line 2                                      |                           |                   |              |
| Zip Code *                                          |                           |                   |              |
| City *                                              |                           |                   |              |
| State *                                             | [Select state]            |                   |              |