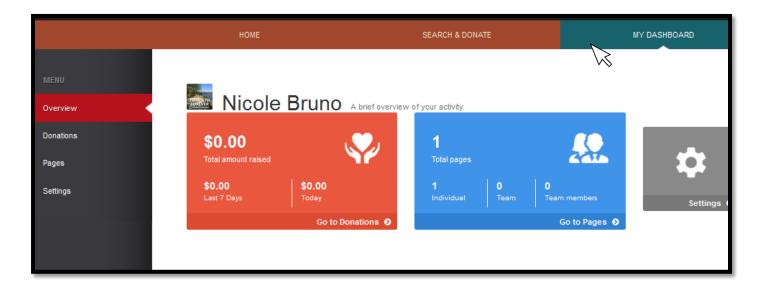

### How to Use Dashboard

- Click the My Dashboard link to be directed to your dashboard.
- Click the **Overview** tab to be shown a brief overview of your activity.
- Click the **Donations** tab to view the donations you have received.
- Click the **Pages** tab to manage and create fundraising pages
- Click the **Settings** tab to upload or change your profile picture, edit personal information, change your password, or add a new payment method.