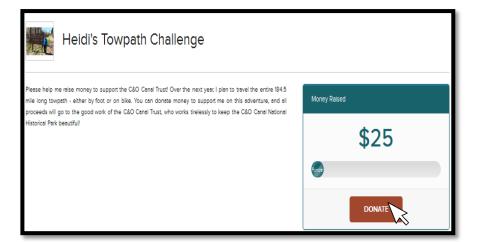

### How to Make a Donation

- Go to the fundraising page of the fundraiser you would like to donate to.
- You may also use "Search" to find a page.
- Click the **Donate** link inside the teal **Money Raised** box.