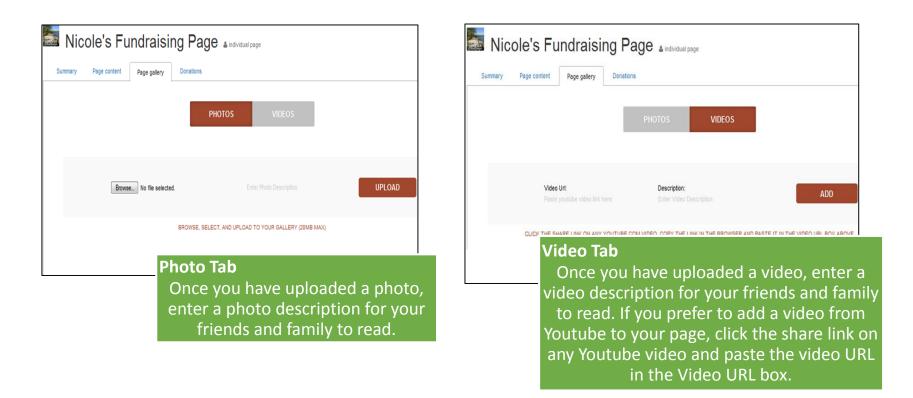

## How to Manage Your Page

You may showcase your fundraising efforts and love for the canal by using the **Page Gallery** tab to browse, select, and upload photos and videos to your page.