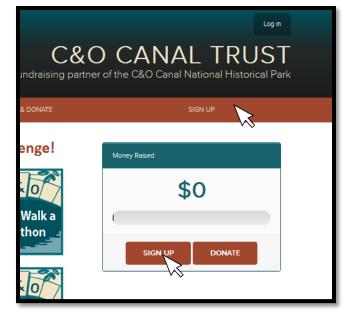

#### 1. Sign Up

 Click the Sign Up link inside the teal Money Raised box OR on the maroon ribbon beside the Search & Donate link to begin creating your account.